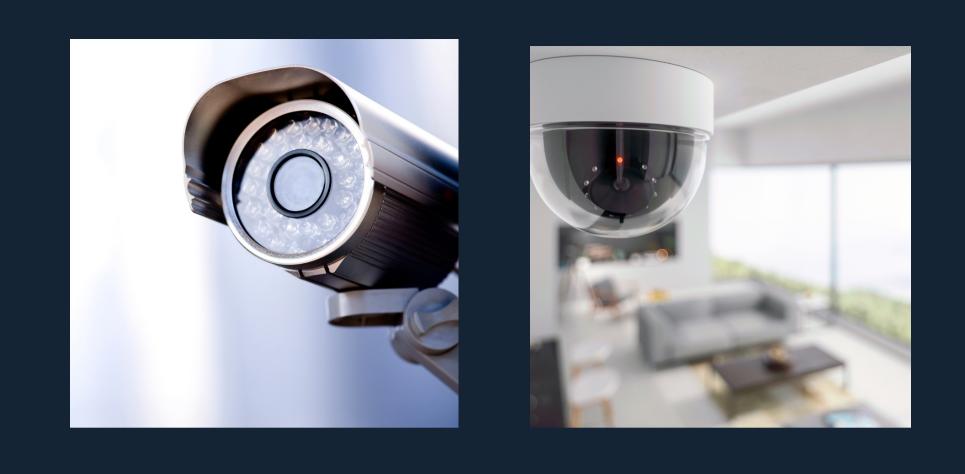

# CAMERA/SECURITY SYSTEMS

Allowing you to feel safe within the comfort of your surroundings

#### Improve your Security

Installing a comprehensive security and alarm system will ensure that no matter where you are, you can be confident in the fact that everything and everyone you love is safe.

JANA IT solutions provide all types of innovative and latest security systems to secure your offices, shops, warehouses, schools, hospitals and homes.