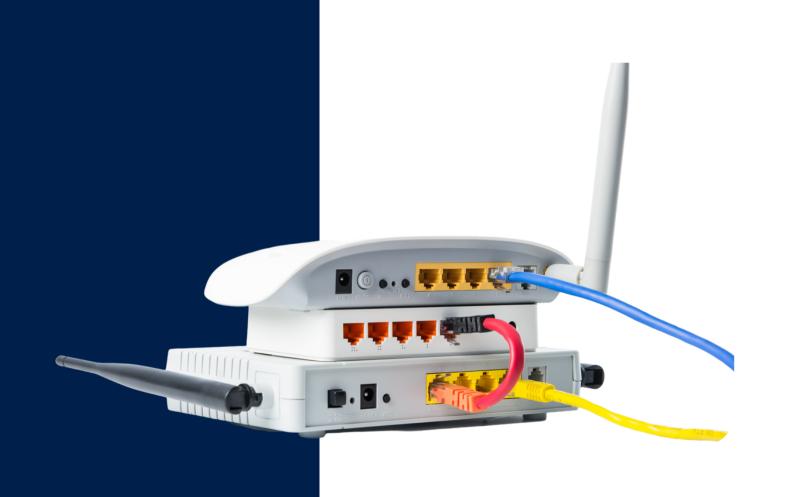

# NETWORKING SOLUTIONS WIRED & WIRELESS

Our consultants are specialized in all kinds of networking solutions, strategy and planning. We provide our experienced services to improve your company's networks.

·wireless LAN, wireless MAN, wireless PAN and wireless WAN · A wired network employs wires to link devices to the Internet or another network, such as laptops or desktop PCs.