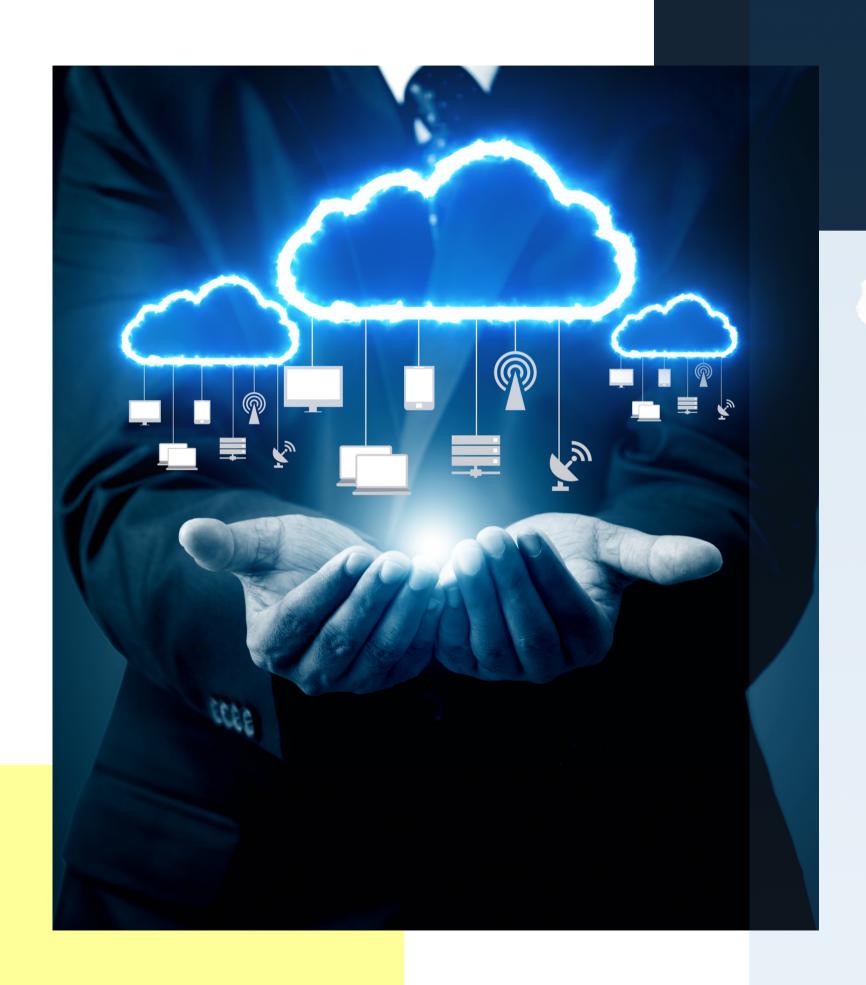

### CLOUD COMPUTING

Organizations get several benefits by transitioning to a cloud computing environment.

- By giving companies access to more computing resources, cloud computing also gives them a competitive edge in the marketplace.
- Our team of experienced professionals will collaborate with your staff to implement smart technology featuring cloud-based computing.