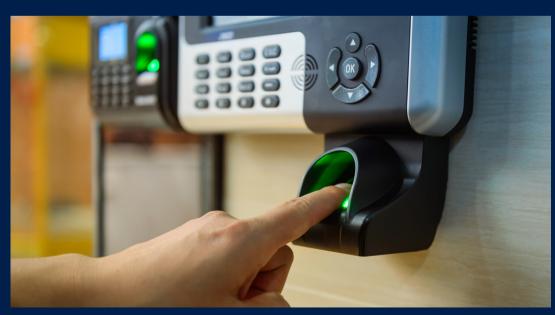

### **BIO METRIC**

Biometric devices are becoming increasingly popular for identification and authentication, utilizing multiple methods to identify a person such as a fingerprint recognition, facial detection, palm vein scanning, iris, and even voice recognition.

JANA IT delivers the highest level of identity and location confirmation using biometric technology.

# ATTENDANCE & DEPARTURE SYSTEMS AND DOOR CONTROL

JANA IT provides the software that has been specifically designed to meet the access control needs of any organization and helps in their management systems. These are the devices that control the presence of fingerprints.

- ·Biometric
- ·Proximity
- ·Face recognition with normal attendance
  Payroll software