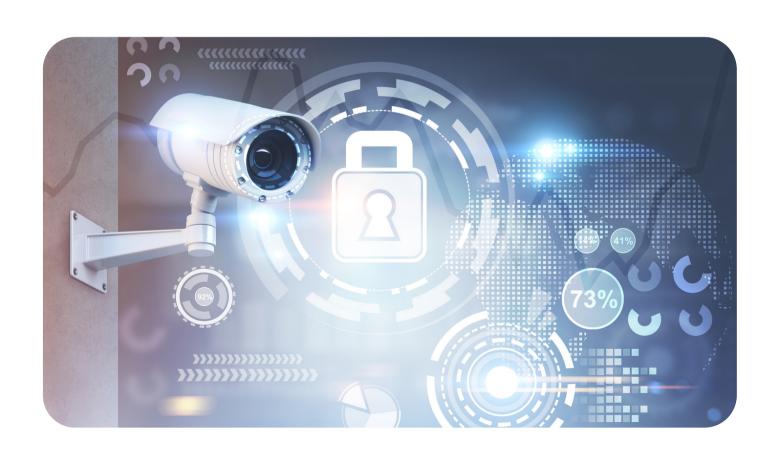

# CAMERA/SECURITY SYSTEMS

Allowing you to feel safe within the comfort of your surroundings

#### Improve your Security

Installing a comprehensive security and alarm system will ensure that no matter where you are, you can be confident in the fact that everything and everyone you love is safe.

JANA IT solutions provide all types of innovative and latest security systems to secure your offices, shops, warehouses, schools, hospitals and homes.