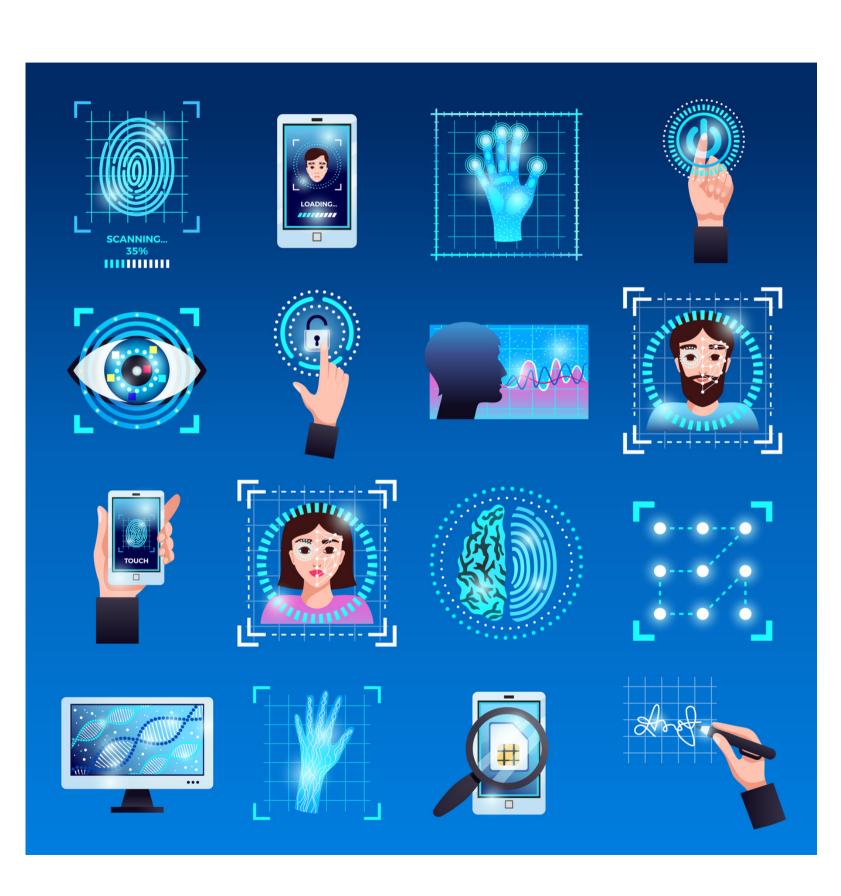

### **BIO METRIC**

Biometric devices are becoming increasingly popular for identification and authentication, utilizing multiple methods to identify a person such as a fingerprint recognition, facial detection, palm vein scanning, iris, and even voice recognition.

JANA IT delivers the highest level of identity and location confirmation using biometric technology.