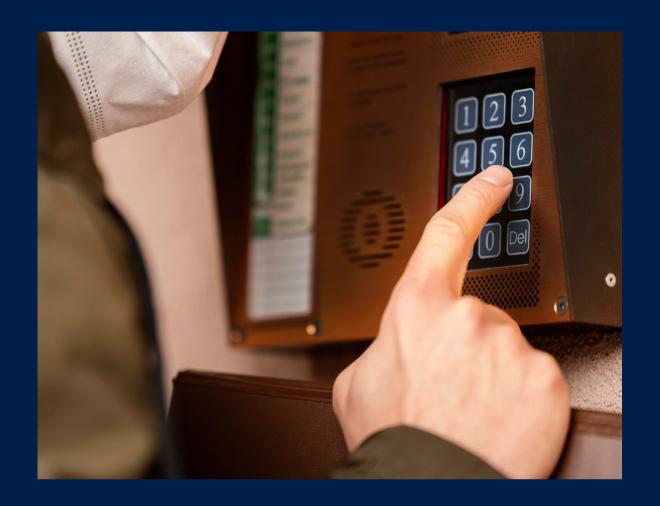

# ATTENDANCE & DEPARTURE SYSTEMS AND DOOR CONTROL

JANA IT provides the software that has been specifically designed to meet the access control needs of any organization and helps in their management systems. These are the devices that control the presence of fingerprints.

- ·Biometric
- ·Proximity
- ·Face recognition with normal attendance
  Payroll software

#### Keys Features:

ACCESS CONTROL SYSTEM

- ·Biometric
- ·Proximity
- ·short range
- ·Long range
- ·Pin type
- ·Smart