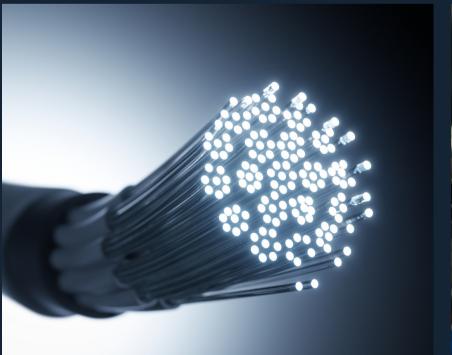

## FIBER OPTIC SOLUTIONS

- JANA IT installs fiber optic cable for businesses of all sizes, with projects ranging from small businesses to large industrial facilities.
- A fiber-optic network provides modern businesses with connectivity speeds that are superior to that of cable and DSL.
- · JANA IT installs fiber optic cable for businesses of all sizes, with projects ranging from small businesses to large industrial facilities.
- · A fiber-optic network provides modern businesses with connectivity speeds that are superior to that of cable and DSL.
- We are proud to provide experienced installation services for our clients, ensuring a safe, secure, high performance cable system. We install fiber optic cable both Inside Plant (ISP) and Outside Plant (OSP).