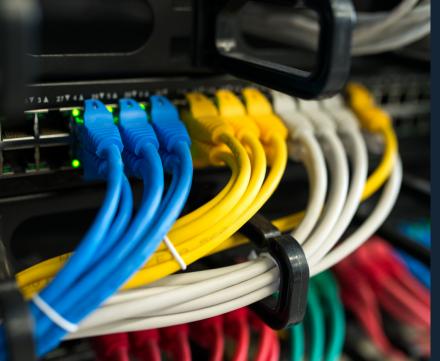

# NETWORKING SOLUTIONS WIRED & WIRELESS

Our consultants are specialized in all kinds of networking solutions, strategy and planning. We provide our experienced services to improve your company's networks.

·wireless LAN, wireless MAN, wireless PAN and wireless WAN · A wired network employs wires to link devices to the Internet or another network, such as laptops or desktop PCs.